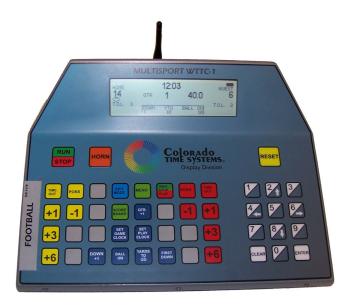

## Wireless Tabletop Controller

The wireless tabletop controller features an operating distance up to 1,000 ft., buttons with tactile dome feedback, and a large transflective LCD screen that is easily readable in all environments from darkness to bright sunlight. The controller includes a built-in real time clock to keep time of day.

Slide-in keyboard inserts and additional software programs allow you to run multiple sports on your scoreboard with one controller, or operate many scoreboards with one controller. Configurable defaults allow customizing to your league rules. This unit supports the external Run/Stop/Reset switch to allow for additional clock operators.

**Sports available:** American football, baseball, basketball, field hockey, lacrosse, soccer, volleyball, water polo, and wrestling