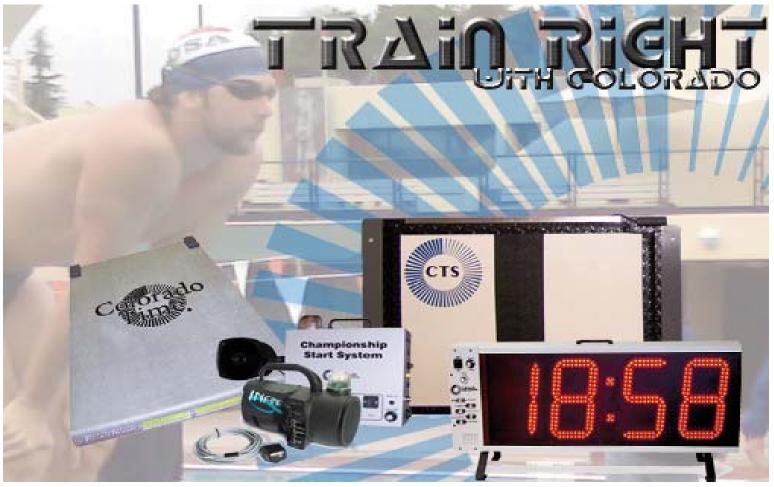

The **TRAIN RIGHT** System from Colorado Time Systems allows athletes to achieve peak performance. This unique package of training tools provides immediate visual feedback to both the coach and athlete, while offering the sound and feel of competition.

This standalone, portable one-lane training system includes:

- Pace Clock Pro
- Pushbutton
- 30-inch "mini" Touchpad or 76cm x 90cm Touchpad
- Relay Judging Platform with Speedlights
- Infinity Start System\* or Championship Start System

**TR-SYS-I/F\*:** Pace Clock Pro, Pushbutton, 30-inch "mini" touchpad, Relay Judging Platform with Speedlights, Infinity Start System

**TR-SÝS-2/F\*:** Pace Clock Pro, Pushbutton, 30-inch "mini" touchpad, Relay Judging Platform with Speedlights, Championship Start System

## TRAIN RIGHT with Colorado today!

<sup>\*</sup>Speedlights will not activate with the Infinity Start System.