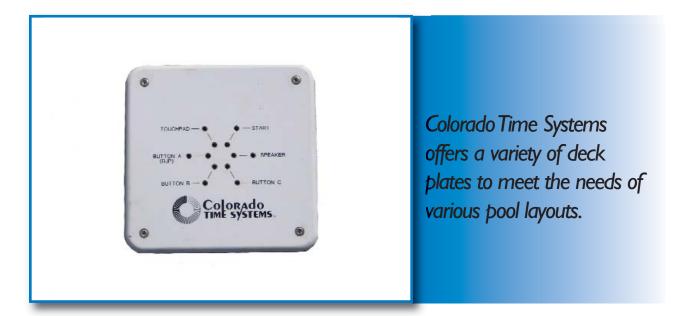

## **Deck Plates**

Deck plates are required to permit plug-in connections for touchpads,A,B,C backup pushbuttons, electronic relay judging, start speakers, and a signal to start the timing device at each lane. A speedlight cable is required to activate the speedlights on Relay Judging Platforms with speedlights.\*

## Deck Plate options include:

6 inch square deck plate (DP-6) 7.5 inch square deck plate (DP-7)

Deck plates are standard white ABS plastic panels. They come complete with all wiring and terminal connections required. The size needed is determined by the installation. The contractor supplies the PVC junction boxes (Carlon #E989NNR 4" x 4" x6" boxes).