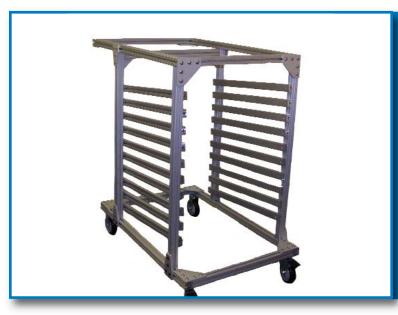

## Relay Judging Platform Caddy

Lightweight, aluminum construction. Available for RJPLs that are either 20" wide (up to 24" long) or 24" wide (up to 32" long)

Your Relay Judging Platforms from Colorado Time Systems are precision timing devices that require protection. The Relay Judging Platform Caddy provides a convenient way to store and transport up to 10 Relay Judging Platforms.

## **Design Features:**

Lightweight, sturdy aluminum construction

Can accommodate any 20- or 24-inch wide RJPL

## **Specifications:**

Dimensions: 41" x 47" x 27" (104.1cm x 119.4cm x 68.6cm)

 $(l \times h \times d)$ 

Capacity: Up to 10 Relay Judging Platforms

Weight: 60 lbs (27kg)

CTS Part Number: CAD-RJPL-1 (20-inch wide RJPLs)