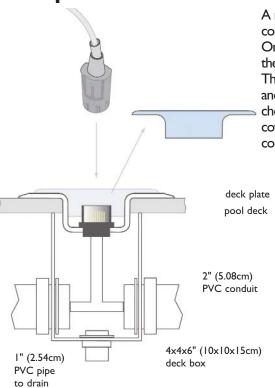

## **Deck plate connector**

A military connector with gold-plated connections is mounted in the pool deck. One short cable runs from this deck plate to the connection hub under the starting block. This system provides greater convenience and less possibility of corrosion from pool chemicals and water. The connector is covered when not in use to prevent corrosive build-up.