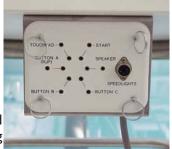

## Connection hub under the starting block

A connection hub under the block replaces the traditional deck plate as the place where all the electrical components plug in:

- relay judging platform
- touchpad
- speedlights
- individual lane speaker
- 3 backup buttons for judges